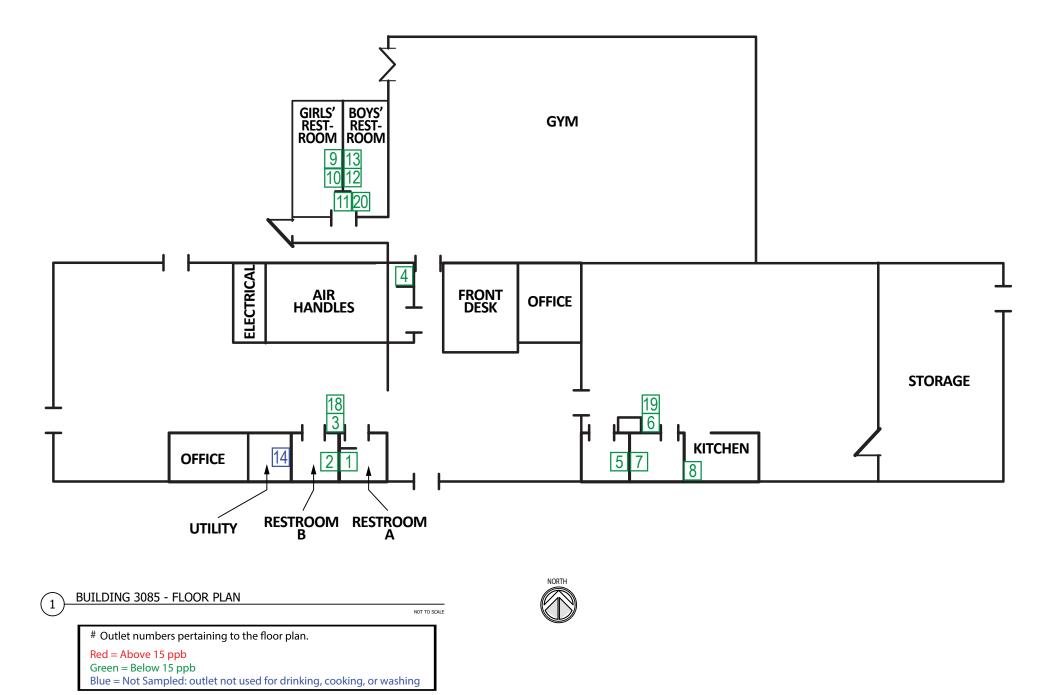

A floor plan of the JEB Little Creek YC Building 3085 has also been included, as Enclosure (3), to show the locations of the outlets tested.

3. In all, 16 samples were taken and tested. An overview and summary of all the test results are included in enclosures (1) and (2). A building floor plan indicating the locations the samples were taken are included in enclosure (3). You can also see a hard copy of our water testing results at the JEB Little Creek Youth Center, Building 3085, which is open Monday through Friday (0500 to 1900).